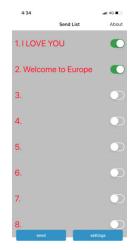

## **Editing Messages:**

Input 1-8 different messages as you wish.

Select display Speed - Level 1 Slowest to Level 8 Fastest.

Select display Effect, Flash and Border to suit your need.

You can also add images, invert the text, and change the font (BMPBadge only).

Mobile App Icon

Play Store (Android)

- 2. Make sure cellphone Bluetooth is enabled.
- 3. Run App
- 4. Press Settings button and select "16".
- 5. Click message to edit it.
- 6. Type message, select Speed, Mode and whether to display Flash or Marquee.
- 7. Graphic symbols can be included in message. Press + to create a custom symbol.