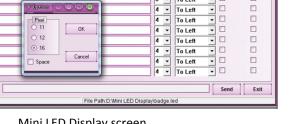

- 10. Press the Send button and message(s) will be sent to the LED Display.

For Professional Program: (pixel level control & font selection of messages)

- Set the Config -> Option -> Card Type Setup to "Mono 16 pixels".
- 7. Connect the LED Display to a USB port on the computer.
- Select the proper port in the drop-down box in lower left corner of the program.
- Select messages to be sent to the LED Display by checking boxes under the Select column.
- 10. Press Send button and message(s) will be sent to the LED Display.

## **Editing Messages:**

Input 1-8 different messages as you wish.

Select display Speed - Level 1 Slowest to Level 8 Fastest.

Select display Effect, Flash and Border to suit your need.

You can also add images, invert the text, and change the font (BMPBadge only).











BMPBadge screen

<sup>∞</sup>å☆∮७♥₩∺**≈**₽♡≥







Bluetooth Phone App screens

## Bluetooth instructions for Desktop LED Display

Search for "Bluetooth LED Name Badge" in Play Store (Android).
 Or search for "LED Badge" in App Store (Apple).
 Or use QR code on other side of these instructions to visit our website where you can find links and QR codes to these apps as well.





Mobile App Icon

Play Store (Android)

- 2. Make sure cellphone Bluetooth is enabled.
- 3. Run App
- 4. Press Settings button and select "16".
- 5. Click message to edit it.
- 6. Type message, select Speed, Mode and whether to display Flash or Marquee.
- 7. Graphic symbols can be included in message. Press + to create a custom symbol.









App Store (Apple)



For support or to order more Desktop LED D