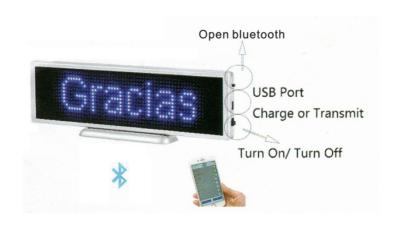

## Bluetooth instructions for Desktop LED Display

Search for "Bluetooth LED Name Badge" in Play Store (Android).
 Or search for "LED Badge" in App Store (Apple).
 Or use QR code on other side of these instructions to visit our website where you can find links and QR codes to these apps as well.

Mobile App Icon

Play Store (Android)

- 2. Make sure cellphone Bluetooth is enabled.
- 3. Run App
- 4. Press Settings button and select "16".
- 5. Click message to edit it.
- 6. Type message, select Speed, Mode and whether to display Flash or Marquee.
- 7. Graphic symbols can be included in message. Press + to create a custom symbol.