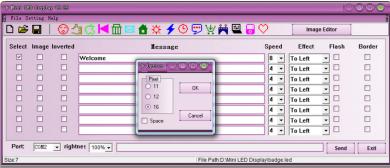

## For Mini LED Display: (easy method)

- Set the Setting -> Option -> Pixel to "16".
- Connect the LED Display to a USB port on the computer.
- Select the proper port in the drop-down box in lower left corner of the program.
- Select messages to be sent to the LED Display by checking boxes under the Select column.
- 10. Press the Send button and message(s) will be sent to the LED Display.

## **Editing Messages:**

Input 1-8 different messages as you wish.

Select display Speed - Level 1 Slowest to Level 8 Fastest.

Select display Effect, Flash and Border to suit your need.

You can also add images, invert the text, and change the font (BMPBadge only).