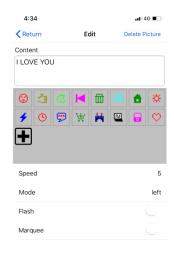

## **Editing Messages:**

Input 1-8 different messages as you wish.

Select display Speed - Level 1 Slowest to Level 8 Fastest.

Select display Effect, Flash and Border to suit your need.

You can also add images, invert the text, and change the font (BMPBadge only).

Mobile App Icon

Play Store (Android)

- 2. Make sure cellphone Bluetooth is enabled.
- 3. Run App
- 4. Press Settings button and select "16".
- 5. Click message to edit it.
- 6. Type message, select Speed, Mode and whether to display Flash or Marquee.
- 7. Graphic symbols can be included in message. Press + to create a custom symbol.